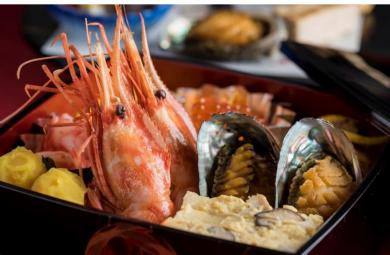

Washoku, a set of culinary traditions and knowledge unique to Japanese culture, was included by UNESCO on the list of intangible cultural heritage of humanity in December 2013. The essence of traditional Japanese cuisine is characterized above all by respect for the seasons and products, the subtlety of flavors, the combination of textures and colors and the diversity of its terroir. The role of the cook is to tweak and balance each ingredient to bring out the subtle savoriness of its natural **umami taste**.

Today more than ever, Japanese culinary art and culture is attracting a growing interest worldwide. In Japan, cuisine cannot go without mentioning **Hokkaido**, Japan's northernmost and second-largest island. Commonly nicknamed by Japanese "the Great land of the North", Hokkaido represents alone 22% of the country's total surface area and is praised for the quality and rich diversity of its agricultural products and marine resources.