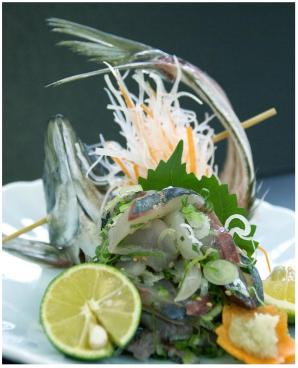

Washoku, a set of culinary traditions and knowledge unique to Japanese culture, was included by UNESCO on the list of intangible cultural heritage of humanity in December 2013. The essence of traditional Japanese cuisine is characterized above all by respect for the seasons and products, the subtlety of flavors, the combination of textures and colors and the diversity of its terroir. The role of the cook is to tweak and balance each ingredient to bring out the subtle savoriness of its natural **umami taste**.

Today more than ever, Japanese culinary art and culture is attracting a growing interest worldwide. In Japan, cuisine cannot go without mentioning **Hokkaido**, Japan's northernmost and second-largest island. Commonly nicknamed by Japanese "the Great land of the North", Hokkaido represents alone 22% of the country's total surface area and is praised for the quality and rich diversity of its agricultural products and marine resources.