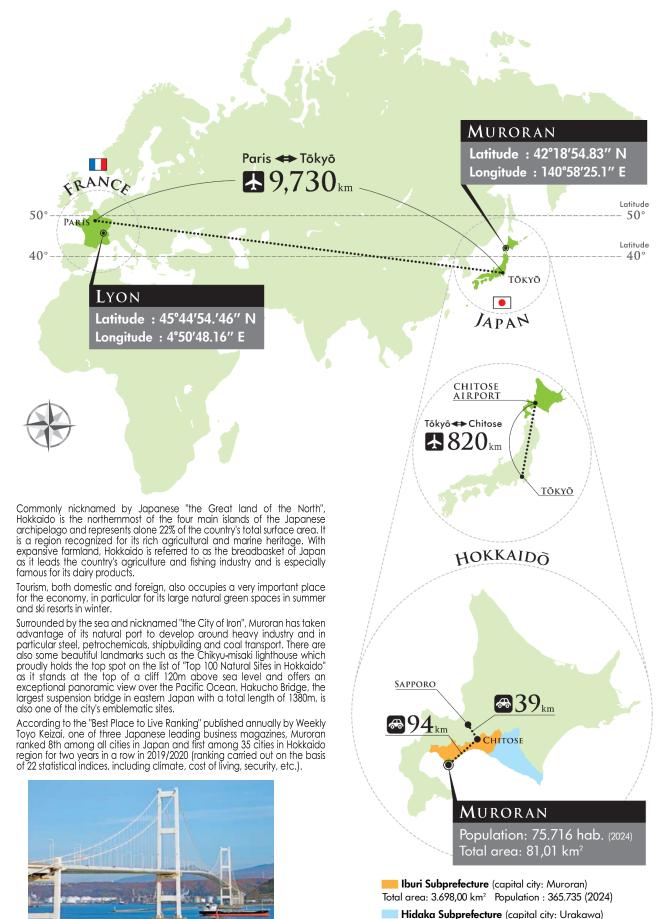

Today more than ever, Japanese culinary art and culture is attracting a growing interest worldwide. In Japan, cuisine cannot go without mentioning **Hokkaido**, Japan's northernmost and second-largest island. Commonly nicknamed by Japanese "the Great land of the North", Hokkaido represents alone 22% of the country's total surface area and is praised for the quality and rich diversity of its agricultural products and marine resources.

# JAPANESE CULINARY ART AND CULTURE

GEOGRAPHICAL LOCATION AND HISTORY OF HOKUTO BUNKA ACADEMY

## MURORAN

Total area: 4.811,97 km<sup>2</sup> Population : 60.243 (2024)

Hakucho Bridge spanning the entrance to Muroran Bay.