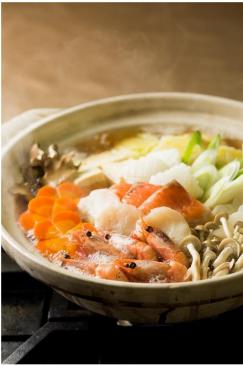

Washoku, a set of culinary traditions and knowledge unique to Japanese culture, was included by UNESCO on the list of intangible cultural heritage of humanity in December 2013. The essence of traditional Japanese cuisine is characterized above all by respect for the seasons and products, the subtlety of flavors, the combination of textures and colors and the diversity of its terroir. The role of the cook is to tweak and balance each ingredient to bring out the subtle savoriness of its natural **umami taste**.

Today more than ever, Japanese culinary art and culture is attracting a growing interest worldwide. In Japan, cuisine cannot go without mentioning **Hokkaido**, Japan's northernmost and second-largest island. Commonly nicknamed by Japanese "the Great land of the North", Hokkaido represents alone 22% of the country's total surface area and is praised for the quality and rich diversity of its agricultural products and marine resources.