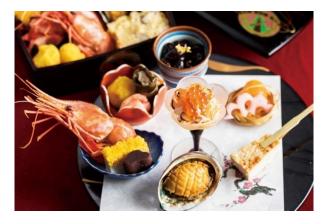

Washoku, a set of culinary traditions and knowledge unique to Japanese culture, was included by UNESCO on the list of intangible cultural heritage of humanity in December 2013. The essence of traditional Japanese cuisine is characterized above all by respect for the seasons and products, the subtlety of flavors, the combination of textures and colors and the diversity of its terroir. The role of the cook is to tweak and balance each ingredient to bring out the subtle savoriness of its natural **umami taste**.

Today more than ever, Japanese culinary art and culture is attracting a growing interest worldwide. In Japan, cuisine cannot go without mentioning **Hokkaido**, Japan's northernmost and second-largest island. Commonly nicknamed by Japanese "the Great land of the North", Hokkaido represents alone 22% of the country's total surface area and is praised for the quality and rich diversity of its agricultural products and marine resources.