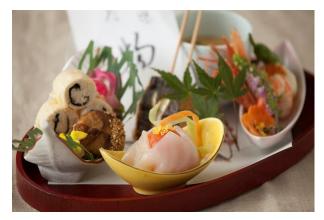

Washoku, a set of culinary traditions and knowledge unique to Japanese culture, was included by UNESCO on the list of intangible cultural heritage of humanity in December 2013. The essence of traditional Japanese cuisine is characterized above all by respect for the seasons and products, the subtlety of flavors, the combination of textures and colors and the diversity of its terroir. The role of the cook is to tweak and balance each ingredient to bring out the subtle savoriness of its natural **umami taste**.

Today more than ever, Japanese culinary art and culture is attracting a growing interest worldwide. In Japan, cuisine cannot go without mentioning **Hokkaido**, Japan's northernmost and second-largest island. Commonly nicknamed by Japanese "the Great land of the North", Hokkaido represents alone 22% of the country's total surface area and is praised for the quality and rich diversity of its agricultural products and marine resources.