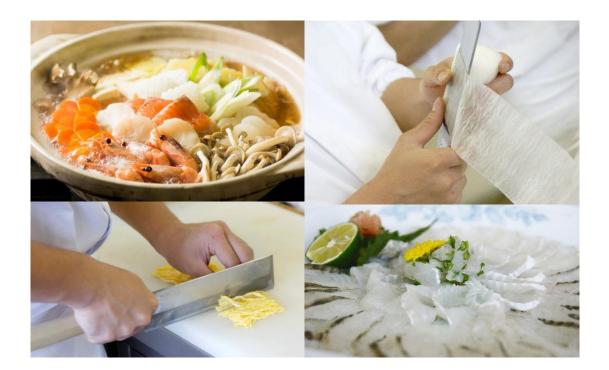

Washoku, a set of culinary traditions and knowledge unique to Japanese culture, was included by UNESCO on the list of intangible cultural heritage of humanity in December 2013. The essence of traditional Japanese cuisine is characterized above all by respect for the seasons and products, the subtlety of flavors, the combination of textures and colors and the diversity of its terroir. The role of the cook is to tweak and balance each ingredient to bring out the subtle savoriness of its natural **umami taste**.

Today more than ever, Japanese culinary art and culture is attracting a growing interest worldwide. In Japan, cuisine cannot go without mentioning **Hokkaido**, Japan's northernmost and second-largest island. Commonly nicknamed by Japanese "the Great land of the North", Hokkaido represents alone 22% of the country's total surface area and is praised for the quality and rich diversity of its agricultural products and marine resources.