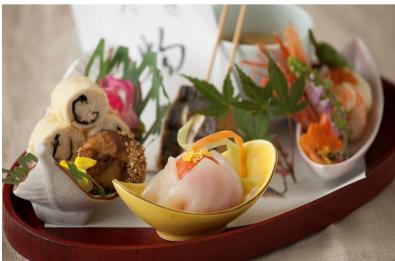

Washoku, a set of culinary traditions and knowledge unique to Japanese culture, was included by UNESCO on the list of intangible cultural heritage of humanity in December 2013. The essence of traditional Japanese cuisine is characterized above all by respect for the seasons and products, the subtlety of flavors, the combination of textures and colors and the diversity of its terroir. The role of the cook is to tweak and balance each ingredient to bring out the subtle savoriness of its natural **umami taste**.

Today more than ever, Japanese culinary art and culture is attracting a growing interest worldwide. In Japan, cuisine cannot go without mentioning **Hokkaido**, Japan's northernmost and second-largest island. Commonly nicknamed by Japanese "the Great land of the North", Hokkaido represents alone 22% of the country's total surface area and is praised for the quality and rich diversity of its agricultural products and marine resources.