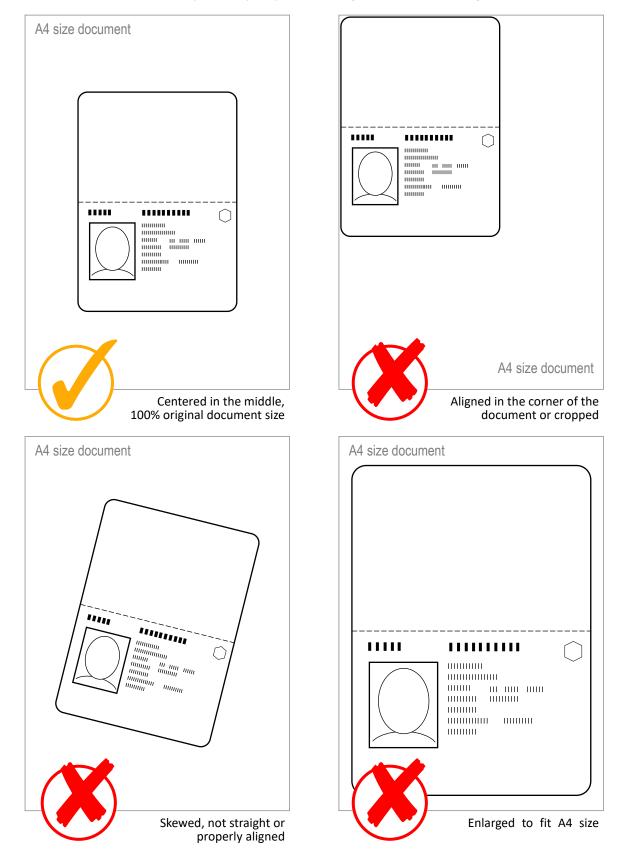

All documents (original, scan and/or copy) must be provided in full A4 format only and all color original documents must be copied/scanned in color.

All documents sent by email must be scanned in full A4 format, in color and with a resolution of 350 DPI or higher, without being cropped or altered in any way. Only document larger than A4 format can be reduced to A4 size.

## **REQUIRED DOCUMENTS FOR REGISTRATION**

Copy/scan original documents at 100% image size, placed accurately on the middle of A4 size format. Document larger than A4 size format must be reduced to A4 size.

All color original documents must be copied/scanned in color.

When sent via postal mail, documents must be sorted following the order of the list below.

Documents must be scanned with a resolution of 350 DPI or higher, without being cropped or altered in any way. All scanned text documents must be saved in high quality PDF format. Only ID photo must be saved in high quality/low compression JPEG or any other standard image format.